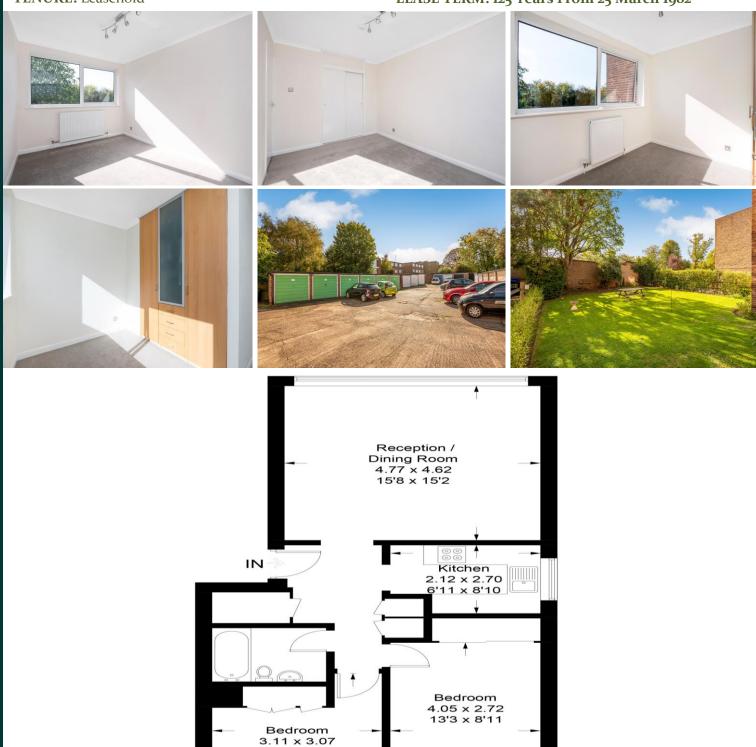

EPC RATING: D COUNCIL TAX BAND: C

TENURE: Leasehold LEASE TERM: 125 Years From 25 March 1982

Second Floor

10'2 x 10'1